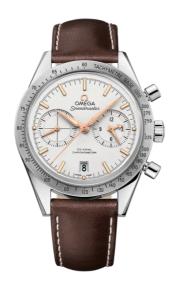

# **SPEEDMASTER**

SPEEDMASTER '57

41.5 MM, STEEL ON LEATHER STRAP

Reference: 331.12.42.51.02.002

#### WATCH CASE & DIAL

Case: Steel

Case Diameter: 41.5 mm Between lugs: 20 mm Dial Colour: Silver

# **BRACELET**

Material: Leather strap

Strap color: Brown

Buckle type: Foldover clasp Buckle material: Stainless steel