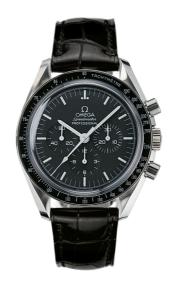

## **SPEEDMASTER**

MOONWATCH 42 MM, STEEL ON LEATHER STRAP

Reference: 3873.50.31

## MOVEMENT

Calibre: Omega 1863

Famous manual-winding chronograph movement. A descendent of the calibre that was worn on the Moon.

Rhodium-plated finish.

Power reserve: 48 hours

# **CRYSTAL**

Domed anti-reflective, scratch-resistant sapphire crystal

#### WATER RESISTANCE

5 bar (50 metres / 167 feet)

### WATCH CASE & DIAL

Case: Steel

Case Diameter: 42 mm Between lugs: 20 mm Dial Colour: Black

#### **BRACELET**

Material: Leather strap Strap color: Black

Buckle type: Foldover clasp Buckle material: Stainless steel

#### **FEATURES**

Chronograph, small seconds, tachymeter, transparent caseback