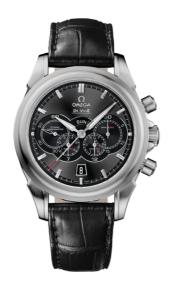

## **DE VILLE**

CHRONOSCOPE

41 MM, STEEL ON LEATHER STRAP Reference: 422.13.41.52.06.001

## **MOVEMENT**

Calibre: Omega 3890

Self-winding chronograph movement with Co-Axial escapement and free sprung balance. Date, day indicator, hour, minute and continuous small seconds hands. Central chronograph hand, 30-minute totalizer, 12-hour totalizer and 7-day totalizer. Day-date change at midnight with instantaneous jump. Luxury finish with Geneva waves. Officially certified chronometer.

### WATCH CASE & DIAL

Case: Steel

Case Diameter: 41 mm Between lugs: 20 mm Dial Colour: Grey

## **BRACELET**

Material: Leather strap Strap color: Black

Buckle type: Foldover clasp Buckle material: Stainless steel

#### **FEATURES**

Chronograph, chronometer, date, small seconds