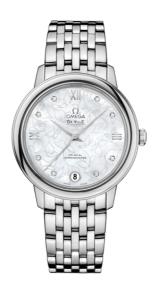

# **BUTTERFLY**

**DE VILLE**PRESTIGE

32.7 MM, STEEL ON STEEL

Reference: 424.10.33.20.55.001

## WATCH CASE & DIAL

Case: Steel

Case Diameter: 32.7 mm
Between lugs: 16 mm
Lug to lug: 37.60 mm
Thickness: 9.4 mm
Dial Colour: White

Total product weight (Approx.): 72 g

#### **BRACELET**

Material: Steel

Type of Clasp: Sliding clasp

#### **FEATURES**

Chronometer, date, diamonds