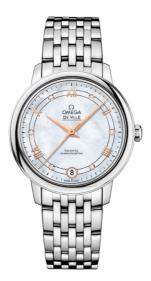

DE VILLE PRESTIGE 32.7 MM, STEEL ON STEEL Reference: 424.10.33.20.55.002

# MOVEMENT

Calibre: Omega 2500

Self-winding chronometer, Co-Axial escapement movement with rhodium-plated finish. Power reserve: 48 hours

#### CRYSTAL

Domed, scratch-resistant sapphire crystal with antireflective treatment inside

# WATER RESISTANCE

3 bar (30 metres / 100 feet)

# WATCH CASE & DIAL

Case: Steel Case Diameter: 32.7 mm Between lugs: 16 mm Lug to lug: 37.60 mm Thickness: 9.4 mm Dial Colour: White Total product weight (Approx.): 72 g

# BRACELET

Material: Steel Type of Clasp: Sliding clasp

## FEATURES

Chronometer, date, diamonds