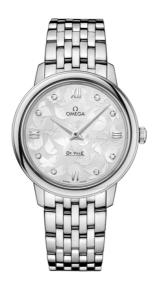

## **BUTTERFLY**

**DE VILLE**PRESTIGE

32.7 MM, STEEL ON STEEL Reference: 424.10.33.60.52.001

### WATCH CASE & DIAL

Case: Steel

Case Diameter: 32.7 mm Lug to lug: 37.60 mm Thickness: 8.5 mm Dial Colour: Silver

Total product weight (Approx.): 70 g

# **BRACELET**

Material: Steel

Type of Clasp: Sliding clasp