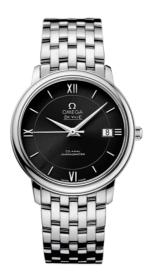

DE VILLE PRESTIGE 36.8 MM, STEEL ON STEEL Reference: 424.10.37.20.01.001

# MOVEMENT

Calibre: Omega 2500

Self-winding chronometer, Co-Axial escapement movement with rhodium-plated finish. Power reserve: 48 hours

## CRYSTAL

Domed, scratch-resistant sapphire crystal with antireflective treatment inside

## WATER RESISTANCE

3 bar (30 metres / 100 feet)

## WATCH CASE & DIAL

Case: Steel Case Diameter: 36.8 mm Between lugs: 19 mm Lug to lug: 41.20 mm Thickness: 9.5 mm Dial Colour: Black Total product weight (Approx.): 95 g

## BRACELET

Material: Steel Type of Clasp: Sliding clasp

## FEATURES

Chronometer, date