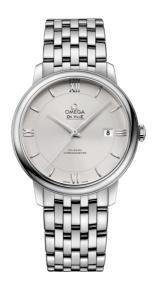

DE VILLE PRESTIGE 39.5 MM, STEEL ON STEEL Reference: 424.10.40.20.02.003

## WATCH CASE & DIAL

Case: Steel Case Diameter: 39.5 mm Between lugs: 20 mm Lug to lug: 44.80 mm Thickness: 9.8 mm Dial Colour: Silver Total product weight (Approx.): 108 g

## BRACELET

Material: Steel Type of Clasp: Sliding clasp