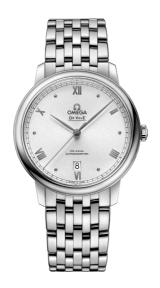

### **DE VILLE**

**PRESTIGE** 

39.5 MM, STEEL ON STEEL

Reference: 424.10.40.20.02.007

# WATCH CASE & DIAL

Case: Steel

Case Diameter: 39.5 mm
Between lugs: 20 mm
Lug to lug: 44.80 mm
Thickness: 10.1 mm
Dial Colour: Silver

Total product weight (Approx.): 110 g

# **BRACELET**

Material: Steel

Type of Clasp: Sliding clasp