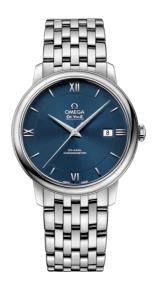

DE VILLE PRESTIGE 39.5 MM, STEEL ON STEEL Reference: 424.10.40.20.03.001

## WATCH CASE & DIAL

Case: Steel Case Diameter: 39.5 mm Between lugs: 20 mm Lug to lug: 44.80 mm Thickness: 9.8 mm Dial Colour: Blue Total product weight (Approx.): 108 g

## BRACELET

Material: Steel Type of Clasp: Sliding clasp