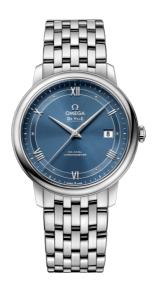

**DE VILLE** 

**PRESTIGE** 

39.5 MM, STEEL ON STEEL

Reference: 424.10.40.20.03.002

# WATCH CASE & DIAL

Case: Steel

Case Diameter: 39.5 mm Between lugs: 20 mm Lug to lug: 44.80 mm Thickness: 10.1 mm Dial Colour: Blue

Total product weight (Approx.): 110 g

# **BRACELET**

Material: Steel

Type of Clasp: Sliding clasp