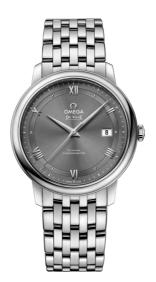

DE VILLE PRESTIGE 39.5 MM, STEEL ON STEEL Reference: 424.10.40.20.06.001

## WATCH CASE & DIAL

Case: Steel Case Diameter: 39.5 mm Between lugs: 20 mm Lug to lug: 44.80 mm Thickness: 10.1 mm Dial Colour: Grey Total product weight (Approx.): 110 g

## BRACELET

Material: Steel Type of Clasp: Sliding clasp