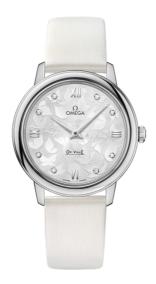

## **BUTTERFLY**

**DE VILLE**PRESTIGE

32.7 MM, STEEL ON LEATHER STRAP

Reference: 424.12.33.60.52.001

# WATCH CASE & DIAL

Case: Steel

Case Diameter: 32.7 mm
Between lugs: 16 mm
Lug to lug: 37.60 mm
Thickness: 8.5 mm
Dial Colour: Silver

Total product weight (Approx.): 39 g

## **STRAP**

Strap type: Leather strap

Strap color: White

Strap surface: Satin-brushed grained calf leather

Strap underside: Calf leather Buckle type: Pin buckle

Buckle material: Stainless steel