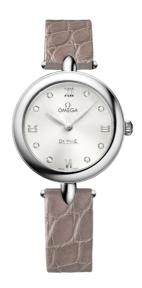

### OMEGA DEWDROP

**DE VILLE**PRESTIGE

27.4 MM, STEEL ON LEATHER STRAP Reference: 424.13.27.60.52.001

# WATCH CASE & DIAL

Case: Steel

Case Diameter: 27.4 mm
Between lugs: 12 mm
Lug to lug: 35.90 mm
Thickness: 7.6 mm
Dial Colour: Silver

Total product weight (Approx.): 23 g

### **STRAP**

Strap type: Leather strap

Strap color: Beige

Strap surface: Alligator leather

Strap underside: Non-grained calf leather

Buckle type: Pin buckle

Buckle material: Stainless steel