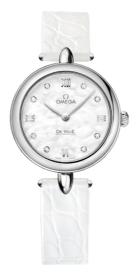

## OMEGA DEWDROP

DE VILLE PRESTIGE 27.4 MM, STEEL ON LEATHER STRAP Reference: 424.13.27.60.55.001

## WATCH CASE & DIAL

Case: Steel Case Diameter: 27.4 mm Between lugs: 12 mm Lug to lug: 35.90 mm Thickness: 7.6 mm Dial Colour: White Total product weight (Approx.): 23 g

#### STRAP

Strap type: Leather strap Strap color: White Strap surface: Alligator leather Strap underside: Non-grained calf leather Buckle type: Pin buckle Buckle material: Stainless steel