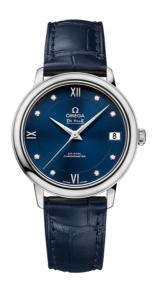

## **DE VILLE**

**PRESTIGE** 

32.7 MM, STEEL ON LEATHER STRAP

Reference: 424.13.33.20.53.001

## WATCH CASE & DIAL

Case: Steel

Case Diameter: 32.7 mm Between lugs: 16 mm Lug to lug: 37.60 mm Thickness: 9.5 mm Dial Colour: Blue

Total product weight (Approx.): 41 g

## **STRAP**

Strap type: Leather strap

Strap color: Blue

Strap surface: Alligator leather

Strap underside: Non-grained calf leather

Buckle type: Pin buckle

Buckle material: Stainless steel