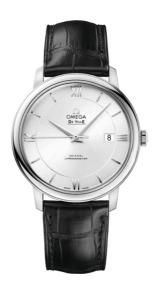

## **DE VILLE**

**PRESTIGE** 

39.5 MM, STEEL ON LEATHER STRAP

Reference: 424.13.40.20.02.001

### WATCH CASE & DIAL

Case: Steel

Case Diameter: 39.5 mm
Between lugs: 20 mm
Lug to lug: 44.80 mm
Thickness: 9.8 mm
Dial Colour: Silver

Total product weight (Approx.): 60 g

# **STRAP**

Strap type: Leather strap

Strap color: Black

Strap surface: Alligator leather Strap underside: Calf leather Buckle type: Pin buckle

Buckle material: Stainless steel