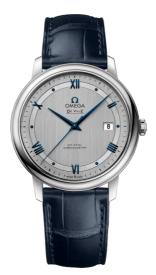

# DE VILLE PRESTIGE 39.5 MM, STEEL ON LEATHER STRAP Reference: 424.13.40.20.02.003

## MOVEMENT

Calibre: Omega 2500

Self-winding chronometer, Co-Axial escapement movement with rhodium-plated finish.

Power reserve: 48 hours

#### CRYSTAL

Domed, scratch-resistant sapphire crystal with antireflective treatment inside

#### WATER RESISTANCE

3 bar (30 metres / 100 feet)

#### WATCH CASE & DIAL

Case: Steel Case Diameter: 39.5 mm Between lugs: 20 mm Lug to lug: 44.80 mm Thickness: 10.1 mm Dial Colour: Silver Total product weight (Approx.): 61 g

## STRAP

Strap type: Leather strap Strap color: Blue Strap surface: Alligator leather Strap underside: Non-grained calf leather Buckle type: Pin buckle Buckle material: Stainless steel

# FEATURES

Chronometer, date