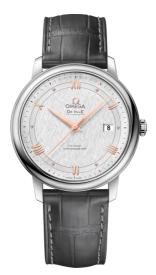

# DE VILLE PRESTIGE 39.5 MM, STEEL ON LEATHER STRAP Reference: 424.13.40.20.02.005

## MOVEMENT

Calibre: Omega 2500

Self-winding chronometer, Co-Axial escapement movement with rhodium-plated finish.

Power reserve: 48 hours

#### CRYSTAL

Domed, scratch-resistant sapphire crystal with antireflective treatment inside

#### WATER RESISTANCE

3 bar (30 metres / 100 feet)

#### WATCH CASE & DIAL

Case: Steel Case Diameter: 39.5 mm Between lugs: 20 mm Lug to lug: 44.80 mm Thickness: 10.1 mm Dial Colour: Silver Total product weight (Approx.): 61 g

## STRAP

Strap type: Leather strap Strap color: Grey Strap surface: Alligator leather Strap underside: Calf leather Buckle type: Pin buckle Buckle material: Stainless steel

# FEATURES

Chronometer, date