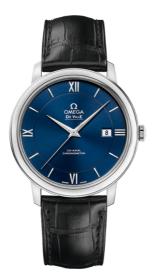

# DE VILLE PRESTIGE 39.5 MM, STEEL ON LEATHER STRAP Reference: 424.13.40.20.03.001

#### WATCH CASE & DIAL

Case: Steel Case Diameter: 39.5 mm Between lugs: 20 mm Lug to lug: 44.80 mm Thickness: 9.8 mm Dial Colour: Blue Total product weight (Approx.): 60 g

#### STRAP

Strap type: Leather strap Strap color: Black Strap surface: Alligator leather Strap underside: Calf leather Buckle type: Pin buckle Buckle material: Stainless steel