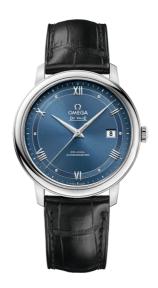

## **DE VILLE**

**PRESTIGE** 

39.5 MM, STEEL ON LEATHER STRAP

Reference: 424.13.40.20.03.002

### WATCH CASE & DIAL

Case: Steel

Case Diameter: 39.5 mm
Between lugs: 20 mm
Lug to lug: 44.80 mm
Thickness: 10.1 mm
Dial Colour: Blue

Total product weight (Approx.): 62 g

# **STRAP**

Strap type: Leather strap

Strap color: Black

Strap surface: Alligator leather Strap underside: Calf leather Buckle type: Pin buckle

Buckle material: Stainless steel