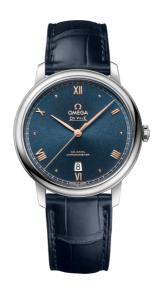

## **DE VILLE**

**PRESTIGE** 

39.5 MM, STEEL ON LEATHER STRAP

Reference: 424.13.40.20.03.004

## WATCH CASE & DIAL

Case: Steel

Case Diameter: 39.5 mm
Between lugs: 20 mm
Lug to lug: 44.80 mm
Thickness: 10.1 mm
Dial Colour: Blue

Total product weight (Approx.): 63 g

## **STRAP**

Strap type: Leather strap

Strap color: Blue

Strap surface: Alligator leather

Strap underside: Non-grained calf leather

Buckle type: Pin buckle

Buckle material: Stainless steel