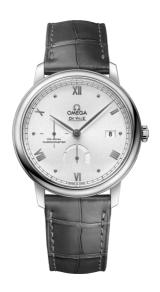

## **DE VILLE**

**PRESTIGE** 

39.5 MM, STEEL ON LEATHER STRAP

Reference: 424.13.40.21.02.005

### MOVEMENT

Calibre: Omega 2627

Self-winding chronometer, Co-Axial escapement

movement with rhodium-plated finish.

Power reserve: 48 hours

### **CRYSTAL**

Domed, scratch-resistant sapphire crystal with antireflective treatment inside

#### WATER RESISTANCE

3 bar (30 metres / 100 feet)

# WATCH CASE & DIAL

Case: Steel

Case Diameter: 39.5 mm
Between lugs: 20 mm
Lug to lug: 45.50 mm
Thickness: 11.0 mm
Dial Colour: Silver

Total product weight (Approx.): 72 g

# **STRAP**

Strap type: Leather strap

Strap color: Grey

Strap surface: Alligator leather

Strap underside: Non-grained calf leather

Buckle type: Pin buckle

Buckle material: Stainless steel

## **FEATURES**

Chronometer, date, power reserve indicator, small

seconds