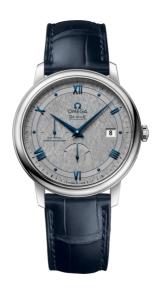

## **DE VILLE**

**PRESTIGE** 

39.5 MM, STEEL ON LEATHER STRAP

Reference: 424.13.40.21.06.002

# MOVEMENT

Calibre: Omega 2627

Self-winding chronometer, Co-Axial escapement

movement with rhodium-plated finish.

Power reserve: 48 hours

### **CRYSTAL**

Domed, scratch-resistant sapphire crystal with antireflective treatment inside

#### WATER RESISTANCE

3 bar (30 metres / 100 feet)

## WATCH CASE & DIAL

Case: Steel

Case Diameter: 39.5 mm
Between lugs: 20 mm
Lug to lug: 45.50 mm
Thickness: 11.0 mm
Dial Colour: Grey

Total product weight (Approx.): 71 g

# **STRAP**

Strap type: Leather strap

Strap color: Blue

Strap surface: Alligator leather

Strap underside: Non-grained calf leather

Buckle type: Pin buckle

Buckle material: Stainless steel

## **FEATURES**

Chronometer, date, power reserve indicator, small

seconds