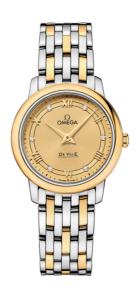

#### **DE VILLE**

**PRESTIGE** 

27.4 MM, STEEL - YELLOW GOLD ON STEEL - YELLOW GOLD

Reference: 424.20.27.60.58.003

# WATCH CASE & DIAL

Case: Steel - yellow gold Case Diameter: 27.4 mm Between lugs: 14 mm Lug to lug: 31.70 mm Thickness: 6.6 mm Dial Colour: Yellow

Total product weight (Approx.): 54 g

# **BRACELET**

Material: Steel - yellow gold Type of Clasp: Sliding clasp