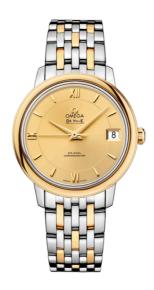

#### **DE VILLE**

**PRESTIGE** 

32.7 MM, STEEL - YELLOW GOLD ON STEEL - YELLOW GOLD

Reference: 424.20.33.20.08.001

### **MOVEMENT**

Calibre: Omega 2500

Self-winding chronometer, Co-Axial escapement

movement with rhodium-plated finish.

Power reserve: 48 hours

#### **CRYSTAL**

Domed, scratch-resistant sapphire crystal with antireflective treatment inside

#### WATER RESISTANCE

3 bar (30 metres / 100 feet)

## WATCH CASE & DIAL

Case: Steel - yellow gold Case Diameter: 32.7 mm Between lugs: 16 mm Lug to lug: 37.60 mm Thickness: 9.3 mm Dial Colour: Yellow

Total product weight (Approx.): 75 g

#### **BRACELET**

Material: Steel - yellow gold Type of Clasp: Sliding clasp

# **FEATURES**

Chronometer, date