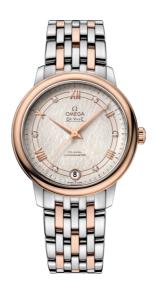

### **DE VILLE**

**PRESTIGE** 

32.7 MM, STEEL - RED GOLD ON STEEL - RED GOLD

Reference: 424.20.33.20.52.003

# WATCH CASE & DIAL

Case: Steel - red gold
Case Diameter: 32.7 mm
Between lugs: 16 mm
Lug to lug: 37.60 mm
Thickness: 9.4 mm
Dial Colour: Silver

Total product weight (Approx.): 75 g

### **BRACELET**

Material: Steel - red gold Type of Clasp: Sliding clasp