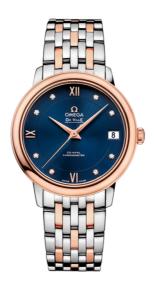

#### **DE VILLE**

**PRESTIGE** 

32.7 MM, STEEL - RED GOLD ON STEEL - RED GOLD

Reference: 424.20.33.20.53.001

# WATCH CASE & DIAL

Case: Steel - red gold
Case Diameter: 32.7 mm
Between lugs: 16 mm
Lug to lug: 37.60 mm
Thickness: 9.5 mm
Dial Colour: Blue

Total product weight (Approx.): 74 g

# **BRACELET**

Material: Steel - red gold Type of Clasp: Sliding clasp