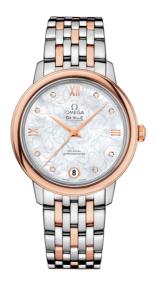

# BUTTERFLY

DE VILLE PRESTIGE 32.7 MM, STEEL - RED GOLD ON STEEL - RED GOLD Reference: 424.20.33.20.55.001

### WATCH CASE & DIAL

Case: Steel - red gold Case Diameter: 32.7 mm Between lugs: 16 mm Lug to lug: 37.60 mm Thickness: 9.4 mm Dial Colour: White Total product weight (Approx.): 74 g

#### BRACELET

Material: Steel - red gold Type of Clasp: Sliding clasp