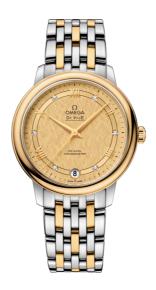

### **DE VILLE**

**PRESTIGE** 

32.7 MM, STEEL - YELLOW GOLD ON STEEL - YELLOW GOLD

Reference: 424.20.33.20.58.003

# WATCH CASE & DIAL

Case: Steel - yellow gold Case Diameter: 32.7 mm Between lugs: 16 mm Lug to lug: 37.60 mm Thickness: 9.4 mm Dial Colour: Yellow

Total product weight (Approx.): 74 g

### **BRACELET**

Material: Steel - yellow gold Type of Clasp: Sliding clasp