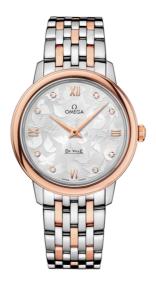

# BUTTERFLY

DE VILLE PRESTIGE 32.7 MM, STEEL - RED GOLD ON STEEL - RED GOLD Reference: 424.20.33.60.52.001

## MOVEMENT

Calibre: Omega 4061

Quartz movement with "Long Life" feature to maximize the autonomy of the battery. Exclusive red Omega logo with rhodium plated parts and circular graining.

Battery life: 48 months

### CRYSTAL

Domed, scratch-resistant sapphire crystal with antireflective treatment inside

## WATER RESISTANCE

3 bar (30 metres / 100 feet)

#### WATCH CASE & DIAL

Case: Steel - red gold Case Diameter: 32.7 mm Lug to lug: 37.60 mm Thickness: 8.5 mm Dial Colour: Silver Total product weight (Approx.): 72 g

### BRACELET

Material: Steel - red gold Type of Clasp: Sliding clasp

#### **FEATURES**

Diamonds