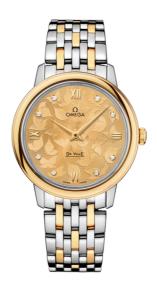

#### **BUTTERFLY**

**DE VILLE** 

**PRESTIGE** 

32.7 MM, STEEL - YELLOW GOLD ON STEEL - YELLOW GOLD

Reference: 424.20.33.60.58.001

## WATCH CASE & DIAL

Case: Steel - yellow gold Case Diameter: 32.7 mm Lug to lug: 37.60 mm Thickness: 8.5 mm Dial Colour: Yellow

Total product weight (Approx.): 72 g

# **BRACELET**

Material: Steel - yellow gold Type of Clasp: Sliding clasp