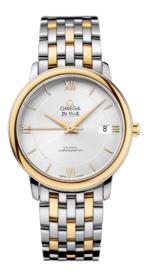

**DE VILLE** PRESTIGE 36.8 MM, STEEL - YELLOW GOLD ON STEEL - YELLOW GOLD Reference: 424.20.37.20.02.001

## MOVEMENT

Calibre: Omega 2500

Self-winding chronometer, Co-Axial escapement movement with rhodium-plated finish. Power reserve: 48 hours

rowel leselve: 40 hour

# CRYSTAL

Domed, scratch-resistant sapphire crystal with antireflective treatment inside

#### WATER RESISTANCE

3 bar (30 metres / 100 feet)

# WATCH CASE & DIAL

Case: Steel - yellow gold Case Diameter: 36.8 mm Between lugs: 19 mm Lug to lug: 41.20 mm Thickness: 9.5 mm Dial Colour: Silver Total product weight (Approx.): 99 g

#### BRACELET

Material: Steel - yellow gold Type of Clasp: Sliding clasp

## FEATURES

Chronometer, date