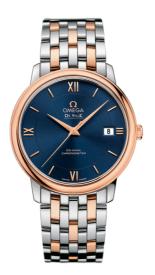

**DE VILLE** PRESTIGE 36.8 MM, STEEL - RED GOLD ON STEEL - RED GOLD Reference: 424.20.37.20.03.002

## WATCH CASE & DIAL

Case: Steel - red gold Case Diameter: 36.8 mm Between lugs: 19 mm Lug to lug: 41.20 mm Thickness: 9.9 mm Dial Colour: Blue Total product weight (Approx.): 98 g

## BRACELET

Material: Steel - red gold Type of Clasp: Sliding clasp