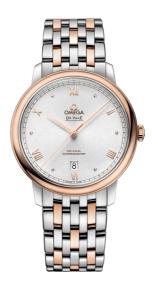

DE VILLE PRESTIGE 39.5 MM, STEEL - RED GOLD ON STEEL - RED GOLD Reference: 424.20.40.20.02.007

## WATCH CASE & DIAL

Case: Steel - red gold Case Diameter: 39.5 mm Between lugs: 20 mm Lug to lug: 44.80 mm Thickness: 10.1 mm Dial Colour: Silver Total product weight (Approx.): 112 g

## BRACELET

Material: Steel - red gold Type of Clasp: Sliding clasp