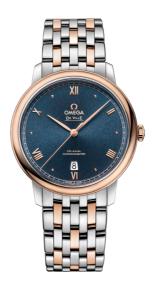

**DE VILLE** PRESTIGE 39.5 MM, STEEL - RED GOLD ON STEEL - RED GOLD Reference: 424.20.40.20.03.001

# WATCH CASE & DIAL

Case: Steel - red gold Case Diameter: 39.5 mm Between lugs: 20 mm Lug to lug: 44.80 mm Thickness: 10.1 mm Dial Colour: Blue Total product weight (Approx.): 113 g

### BRACELET

Material: Steel - red gold Type of Clasp: Sliding clasp