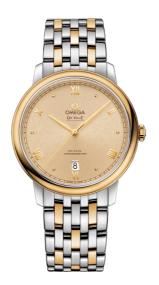

**DE VILLE** PRESTIGE 39.5 MM, STEEL - YELLOW GOLD ON STEEL - YELLOW GOLD Reference: 424.20.40.20.08.002

# WATCH CASE & DIAL

Case: Steel - yellow gold Case Diameter: 39.5 mm Between lugs: 20 mm Lug to lug: 44.80 mm Thickness: 10.1 mm Dial Colour: Yellow Total product weight (Approx.): 113 g

### BRACELET

Material: Steel - yellow gold Type of Clasp: Sliding clasp