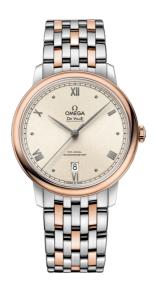

### **DE VILLE**

**PRESTIGE** 

39.5 MM, STEEL - RED GOLD ON STEEL - RED GOLD

Reference: 424.20.40.20.09.001

# WATCH CASE & DIAL

Case: Steel - red gold
Case Diameter: 39.5 mm
Between lugs: 20 mm
Lug to lug: 44.80 mm
Thickness: 10.1 mm
Dial Colour: White

Total product weight (Approx.): 113 g

# **BRACELET**

Material: Steel - red gold Type of Clasp: Sliding clasp