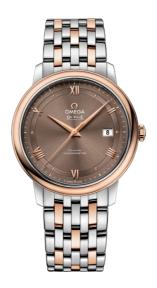

#### **DE VILLE**

**PRESTIGE** 

39.5 MM, STEEL - RED GOLD ON STEEL - RED GOLD

Reference: 424.20.40.20.13.001

# WATCH CASE & DIAL

Case: Steel - red gold
Case Diameter: 39.5 mm
Between lugs: 20 mm
Lug to lug: 44.80 mm
Thickness: 10.1 mm
Dial Colour: Brown

Total product weight (Approx.): 112 g

# **BRACELET**

Material: Steel - red gold Type of Clasp: Sliding clasp