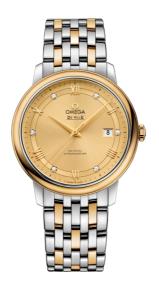

**DE VILLE** PRESTIGE 39.5 MM, STEEL - YELLOW GOLD ON STEEL - YELLOW GOLD Reference: 424.20.40.20.58.001

# WATCH CASE & DIAL

Case: Steel - yellow gold Case Diameter: 39.5 mm Between lugs: 20 mm Lug to lug: 44.80 mm Thickness: 10.1 mm Dial Colour: Yellow Total product weight (Approx.): 113 g

### BRACELET

Material: Steel - yellow gold Type of Clasp: Sliding clasp

#### FEATURES

Chronometer, date, diamonds