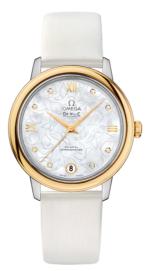

# BUTTERFLY

DE VILLE PRESTIGE 32.7 MM, STEEL - YELLOW GOLD ON LEATHER STRAP Reference: 424.22.33.20.55.002

# MOVEMENT

Calibre: Omega 2500

Self-winding chronometer, Co-Axial escapement movement with rhodium-plated finish.

Power reserve: 48 hours

## CRYSTAL

Domed, scratch-resistant sapphire crystal with antireflective treatment inside

### WATER RESISTANCE

3 bar (30 metres / 100 feet)

### WATCH CASE & DIAL

Case: Steel - yellow gold Case Diameter: 32.7 mm Between lugs: 16 mm Lug to lug: 37.60 mm Thickness: 9.4 mm Dial Colour: White Total product weight (Approx.): 44 g

#### STRAP

Strap type: Leather strap Strap color: White Strap surface: Satin-brushed grained calf leather Strap underside: Calf leather Buckle type: Pin buckle Buckle material: Stainless steel

### **FEATURES**

Chronometer, date, diamonds