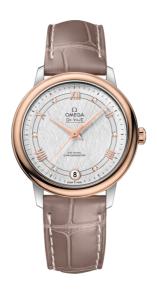

### **DE VILLE**

**PRESTIGE** 

32.7 MM, STEEL - RED GOLD ON LEATHER STRAP

Reference: 424.23.33.20.52.002

# **MOVEMENT**

Calibre: Omega 2500

Self-winding chronometer, Co-Axial escapement

movement with rhodium-plated finish.

Power reserve: 48 hours

### **CRYSTAL**

Domed, scratch-resistant sapphire crystal with antireflective treatment inside

#### WATER RESISTANCE

3 bar (30 metres / 100 feet)

### WATCH CASE & DIAL

Case: Steel - red gold
Case Diameter: 32.7 mm
Between lugs: 16 mm
Lug to lug: 37.60 mm
Thickness: 9.4 mm
Dial Colour: Silver

Total product weight (Approx.): 43 g

### STRAP

Strap type: Leather strap

Strap color: Brown

Strap surface: Alligator leather

Buckle type: Pin buckle

Buckle material: Stainless steel

## **FEATURES**

Chronometer, date, diamonds