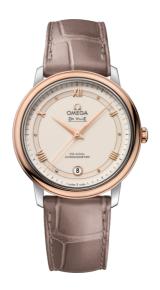

## **DE VILLE**

**PRESTIGE** 

36.8 MM, STEEL - RED GOLD ON LEATHER STRAP

Reference: 424.23.37.20.09.001

## MOVEMENT

Calibre: Omega 2500

Self-winding chronometer, Co-Axial escapement

movement with rhodium-plated finish.

Power reserve: 48 hours

## **CRYSTAL**

Domed, scratch-resistant sapphire crystal with antireflective treatment inside

#### WATER RESISTANCE

3 bar (30 metres / 100 feet)

### WATCH CASE & DIAL

Case: Steel - red gold
Case Diameter: 36.8 mm
Between lugs: 19 mm
Lug to lug: 41.20 mm
Thickness: 9.9 mm
Dial Colour: White

Total product weight (Approx.): 53 g

# **STRAP**

Strap type: Leather strap

Strap color: Brown

Strap surface: Alligator leather Strap underside: Calf leather Buckle type: Pin buckle

Buckle material: Stainless steel

## **FEATURES**

Chronometer, date