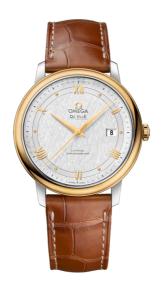

### **DE VILLE**

**PRESTIGE** 

39.5 MM, STEEL - YELLOW GOLD ON LEATHER STRAP

Reference: 424.23.40.20.02.001

## MOVEMENT

Calibre: Omega 2500

Self-winding chronometer, Co-Axial escapement

movement with rhodium-plated finish.

Power reserve: 48 hours

### **CRYSTAL**

Domed, scratch-resistant sapphire crystal with antireflective treatment inside

#### WATER RESISTANCE

3 bar (30 metres / 100 feet)

# WATCH CASE & DIAL

Case: Steel - yellow gold Case Diameter: 39.5 mm Between lugs: 20 mm Lug to lug: 44.80 mm Thickness: 10.1 mm Dial Colour: Silver

Total product weight (Approx.): 64 g

# **STRAP**

Strap type: Leather strap

Strap color: Brown

Strap surface: Alligator leather

Buckle type: Pin buckle

Buckle material: Stainless steel

## **FEATURES**

Chronometer, date