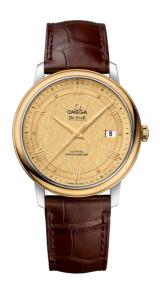

## **DE VILLE**

**PRESTIGE** 

39.5 MM, STEEL - YELLOW GOLD ON LEATHER STRAP

Reference: 424.23.40.20.08.001

# WATCH CASE & DIAL

Case: Steel - yellow gold Case Diameter: 39.5 mm Between lugs: 20 mm Lug to lug: 44.80 mm Thickness: 10.1 mm Dial Colour: Yellow

Total product weight (Approx.): 64 g

# **STRAP**

Strap type: Leather strap

Strap color: Brown

Strap surface: Alligator leather

Strap underside: Non-grained calf leather

Buckle type: Pin buckle

Buckle material: Stainless steel