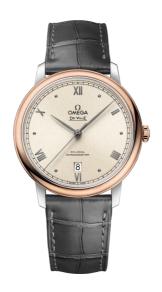

## **DE VILLE**

**PRESTIGE** 

39.5 MM, STEEL - RED GOLD ON LEATHER STRAP

Reference: 424.23.40.20.09.001

# WATCH CASE & DIAL

Case: Steel - red gold
Case Diameter: 39.5 mm
Between lugs: 20 mm
Lug to lug: 44.80 mm
Thickness: 10.1 mm
Dial Colour: White

Total product weight (Approx.): 65 g

# **STRAP**

Strap type: Leather strap

Strap color: Grey

Strap surface: Alligator leather

Strap underside: Non-grained calf leather

Buckle type: Pin buckle

Buckle material: Stainless steel