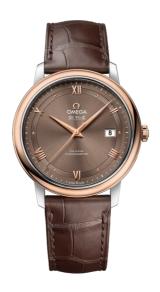

### **DE VILLE**

**PRESTIGE** 

39.5 MM, STEEL - RED GOLD ON LEATHER STRAP

Reference: 424.23.40.20.13.001

# WATCH CASE & DIAL

Case: Steel - red gold
Case Diameter: 39.5 mm
Between lugs: 20 mm
Lug to lug: 44.80 mm
Thickness: 10.1 mm
Dial Colour: Brown

Total product weight (Approx.): 64 g

# **STRAP**

Strap type: Leather strap

Strap color: Brown

Strap surface: Alligator leather

Strap underside: Non-grained calf leather

Buckle type: Pin buckle

Buckle material: Stainless steel