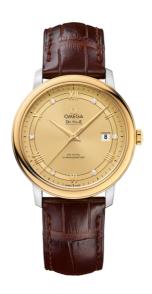

## **DE VILLE**

**PRESTIGE** 

39.5 MM, STEEL - YELLOW GOLD ON LEATHER STRAP

Reference: 424.23.40.20.58.001

# MOVEMENT

Calibre: Omega 2500

Self-winding chronometer, Co-Axial escapement

movement with rhodium-plated finish.

Power reserve: 48 hours

### **CRYSTAL**

Domed, scratch-resistant sapphire crystal with antireflective treatment inside

## WATCH CASE & DIAL

Case: Steel - yellow gold Case Diameter: 39.5 mm Between lugs: 20 mm Lug to lug: 44.80 mm Thickness: 10.1 mm Dial Colour: Yellow

Total product weight (Approx.): 65 g

# **STRAP**

Strap type: Leather strap

Strap color: Brown

Strap surface: Alligator leather

Strap underside: Non-grained calf leather

Buckle type: Pin buckle

Buckle material: Stainless steel

# **FEATURES**

Chronometer, date, diamonds