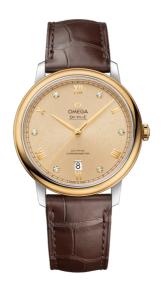

## **DE VILLE**

**PRESTIGE** 

39.5 MM, STEEL - YELLOW GOLD ON LEATHER STRAP

Reference: 424.23.40.20.58.002

# MOVEMENT

Calibre: Omega 2500

Self-winding chronometer, Co-Axial escapement

movement with rhodium-plated finish.

Power reserve: 48 hours

### **CRYSTAL**

Domed, scratch-resistant sapphire crystal with antireflective treatment inside

#### WATER RESISTANCE

3 bar (30 metres / 100 feet)

### WATCH CASE & DIAL

Case: Steel - yellow gold Case Diameter: 39.5 mm Between lugs: 20 mm Lug to lug: 44.80 mm Thickness: 10.1 mm Dial Colour: Yellow

Total product weight (Approx.): 65 g

# **STRAP**

Strap type: Leather strap

Strap color: Brown

Strap surface: Alligator leather Strap underside: Calf leather Buckle type: Pin buckle

Buckle material: Stainless steel

# **FEATURES**

Chronometer, date