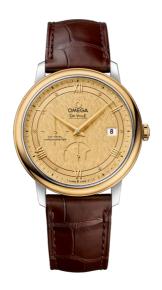

## **DE VILLE**

**PRESTIGE** 

39.5 MM, STEEL - YELLOW GOLD ON LEATHER STRAP

Reference: 424.23.40.21.08.001

### MOVEMENT

Calibre: Omega 2627

Self-winding chronometer, Co-Axial escapement

movement with rhodium-plated finish.

Power reserve: 48 hours

### **CRYSTAL**

Domed, scratch-resistant sapphire crystal with antireflective treatment inside

#### WATER RESISTANCE

3 bar (30 metres / 100 feet)

# WATCH CASE & DIAL

Case: Steel - yellow gold Case Diameter: 39.5 mm Between lugs: 20 mm Lug to lug: 45.50 mm Thickness: 11.0 mm Dial Colour: Yellow

Total product weight (Approx.): 75 g

# **STRAP**

Strap type: Leather strap Strap color: Brown

Strap surface: Alligator leather

Strap underside: Non-grained calf leather

Buckle type: Pin buckle

Buckle material: Stainless steel

## **FEATURES**

Chronometer, date, power reserve indicator, small

seconds